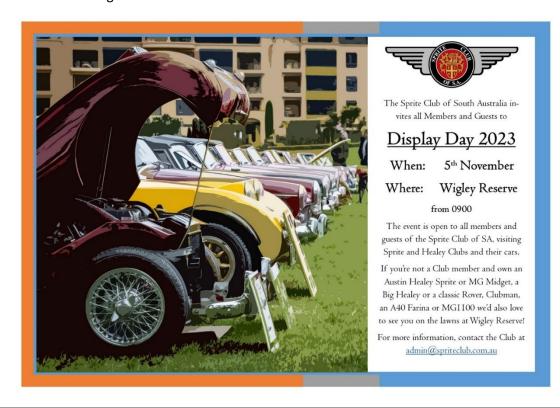

Whilst it's nearly the year's end, it doesn't mean that the calendar of events has stopped. Between the Sporting Car Club's 'Run to the Eagle' this Friday, followed quickly by Display Day on the 5<sup>th</sup> (hope to see you all there with your Spridget or Associate car!) and the AGM, I'm also trying to put together a run to somewhere in November. It might be a wine tasting run or maybe we repeat one of Pat's well loved sunset Adelaide Beaches runs up to the Sail Master tavern. I'm open to suggestions (and someone to help run it)!

# **Coming Events**

Sun

3 Nov John Blanden's Climb to the Eagle

**Fri** Victoria Park to Victor Harbour

https://www.sportingcarclub.com.au/event-details/john-blandens-climb-to-the-eagle-2023

5 Nov Annual Sprite Club Display Day

Wigley Reserve – all members and non-club members welcome to come along and display their Sprites and Midgets, Clubbies and other Associate Vehicles. Come down and help create a great display!

Members are encouraged to volunteer to help run the day – we can't do it without your assistance!.

5 Nov ClubbiesSA 1st Sunday of the Month

**Sunday** Perfect Note Café, 168 Main Road, Blackwood (if you must that is ... we have a coffee van at

Display Day for you!!!)

6 Nov Annual General Meeting

**Monday** Fullarton Park Community Centre, 411 Fullarton Road, Fullarton Park.