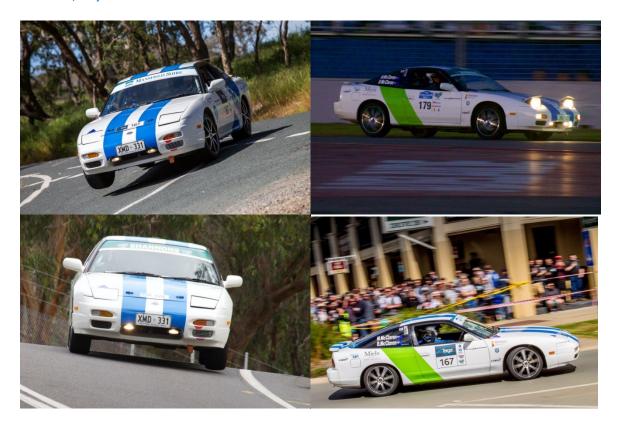

## NISSAN 180SX 1995 : Reg'n XMD 331

Finish what u start with highly reliable 1995 Nissan 180SX.

Completed Targa High Country, Adel Hills Tarmac Rally, ClassicAdelaide, Willunga & Mt Alma hillclimbs & circuit.

Has competed as a 1990 "run on" model.

1998cc turbo. 174kw. Full cams cage.

Velo Viper seats TRS harnesses,

extreme clutch, metal head gasket, ARC intercooler,

MCA Adjustable suspension designed & built by Murray Coote, Moonface control arms front & rear, Skyline 4 spot calipers,

2 sets of rims, 3 core radiator,

3" exhaust, shift & overheat light,

Monit trip computer, Racelogic unit, Intercom, set up for Rallysafe.

Always prepared by KPM Motorsport, Adelaide. Easy to work on, very reliable, ready to compete.

Nissan 180SX 1995 XMD 331

VIN/Engine Number: SR20629962A

**Vehicle Location: Adelaide** 

Price: \$20,000 Contact: Michael McClaren 0407 399 260